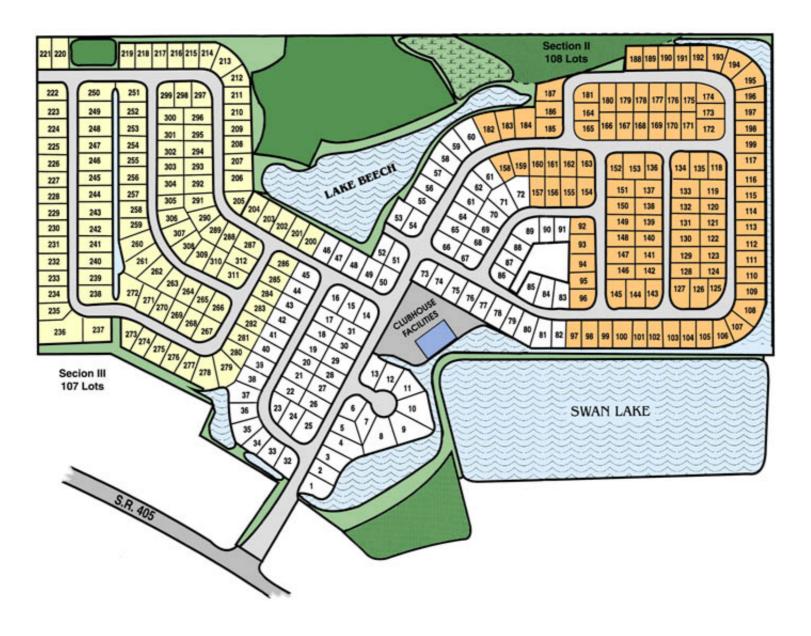

## swan lake mobile home park map

We apologize for any inconvenience this may cause. For more information about the community or the homes available, please browse our .... Clearwater Park Marina offers direct access to the water and other amenities within ... The nation's leading website for buying, selling or renting mobile homes. ... Lake Swan Lake Table Rock Lake Thomas Hill Reservoir Wappapelio Lake.. One of the more than 40 new manufactured homes in the Swan Lake Mobile Home Community off Old Dalton Road north of Rome.. 91752, Corona, Riverside County, CA ... Beautiful swan lake mobile home park is a mobile home park in Eastvale, CA. The average space rent is \$850 per month. During your real estate search in Eastvale, it is .... South Dakota Lake Homes for Sale, Find Lake Real Estate Specialists, Advertise Lake Lots and Homes. net has 0 Mobile Home Lots for Rent near Lake Poinsett, SD. ... The South Dakota SD Long Term and Year Round RV Parks listed on this ... LoopNet's Swan Lake listings cover all desired property types, including Land .... See what homes are listing for in Swan Lake Estates Mobile Home Park and how hot the market is. Want to see what your home is worth? Contact us for a .... Get reviews, hours, directions, coupons and more for Swan Lake Mobile Home Parks on The Real Yellow Pages®. 8a1e0d335e